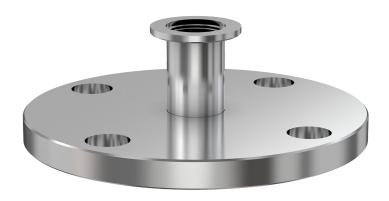

# ISO-KF to ASA straight adapter nipple NW-50 to 9" OD ASA straight adapter nipple

Part number: AN-NW-50-ASA-9

# ISO-KF to ASA straight adapter nipple NW-50 to 9" OD ASA straight adapter nipple

- Enables easy joining of two different flanges or fittings
- Most popular types & combinations listed
- Contact us at 800-824-4166 if you can't find exactly what you need

#### **AN-NW-50-ASA-9**

| Parameters        | Specifications                     |
|-------------------|------------------------------------|
| Flange 1          | DN 50 ISO-KF                       |
| Adapter Type      | Straight Adapter                   |
| Flange 2          | DN 4 (9" OD)                       |
| Material          | 304 stainless                      |
| Tube OD           | 2"                                 |
| Port Length       | 2.00"                              |
| Vacuum Range      | 1 · 10 <sup>-8</sup> mbar to 1 bar |
| Temperature Range | -20 °C to 150 °C                   |
| Weight            | 8.6 lbs                            |