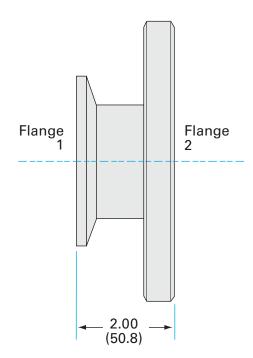

Similar Image

Dimensions (in inches)
Dim A 2.00"

#### **AN-NW-50-ASA-9**

| Parameters        | Specifications                     |
|-------------------|------------------------------------|
| Flange 1          | DN 50 ISO-KF                       |
| Adapter Type      | Straight Adapter                   |
| Flange 2          | DN 4 (9" OD)                       |
| Material          | 304 stainless                      |
| Tube OD           | 2"                                 |
| Port Length       | 2.00"                              |
| Vacuum Range      | 1 · 10 <sup>-8</sup> mbar to 1 bar |
| Temperature Range | -20 °C to 150 °C                   |
| Weight            | 8.6 lbs                            |